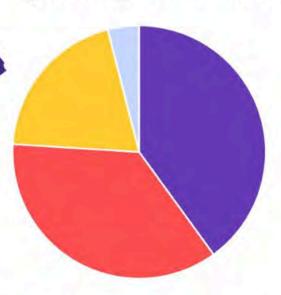

### Splitting the £1.00

It's so easy to join and will make a real difference to St Joseph's Catholic Primary School, Chalfont St Peter

- 40p goes to our school
- 36p goes to cash prizes
- 20p goes to admin costs
- 4p goes to VAT