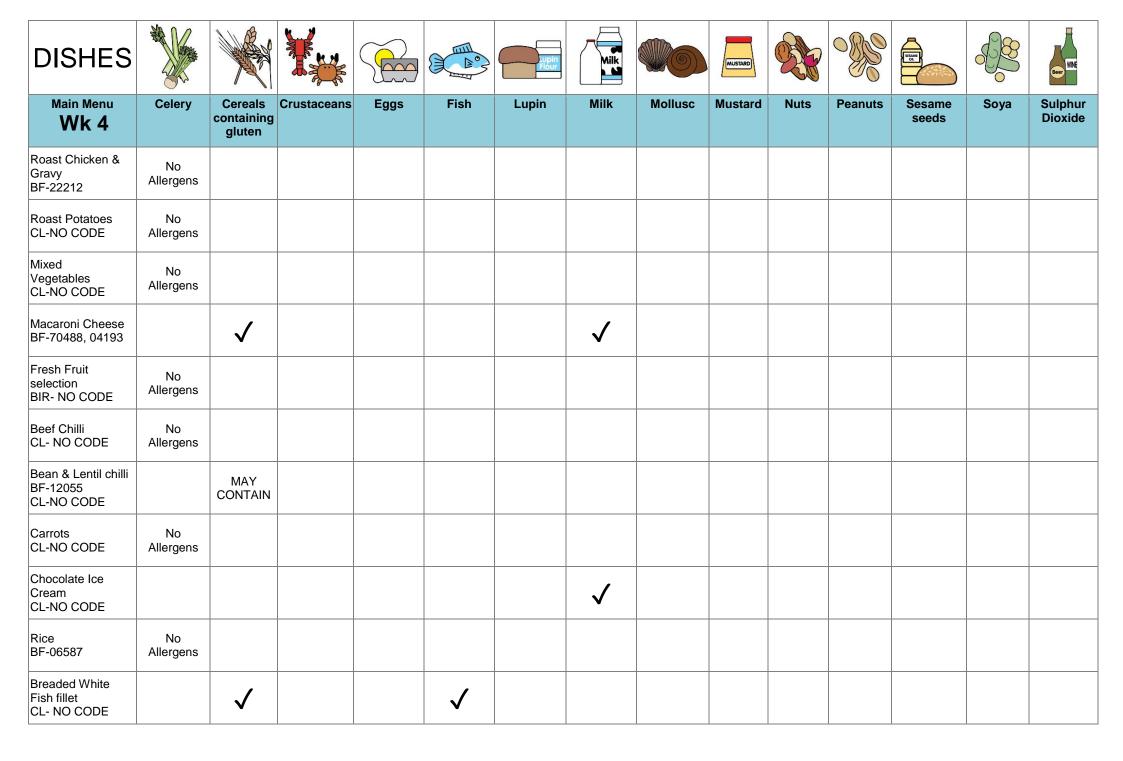

## DISHES AND THEIR ALLERGEN CONTENT – St Josephs Catholic School – Autumn/Winter 2024 – V1

| DIGITEO AIT                                         |                 | / 1                       | <u> </u>    | <u> </u> |      | pris out       |                |         | ataiiii | ********** |         | V 1             |      |                    |
|-----------------------------------------------------|-----------------|---------------------------|-------------|----------|------|----------------|----------------|---------|---------|------------|---------|-----------------|------|--------------------|
| DISHES                                              |                 |                           |             |          |      | Lupin<br>Flour | Milk           |         | MUSTARD |            |         | IISAMI<br>OK    | - J& | WNE                |
| Main Menu<br>Wk 4                                   | Celery          | Cereals containing gluten | Crustaceans | Eggs     | Fish | Lupin          | Milk           | Mollusc | Mustard | Nuts       | Peanuts | Sesame<br>seeds | Soya | Sulphur<br>Dioxide |
| Vegetable<br>Sausage Rolls<br>BF-60011,             |                 | 1                         |             |          |      |                | MAY<br>CONTAIN |         |         |            |         |                 | 1    |                    |
| New Potatoes<br>BIR-NO CODE                         | No<br>Allergens |                           |             |          |      |                |                |         |         |            |         |                 |      |                    |
| Peas<br>CL-NO CODE                                  | No<br>Allergens |                           |             |          |      |                |                |         |         |            |         |                 |      |                    |
| Fresh Fruit<br>watermelon<br>CL-NO CODE             | No<br>Allergens |                           |             |          |      |                |                |         |         |            |         |                 |      |                    |
| Yoghurts/Frubes<br>BF-72942, 99120,<br>99126,110762 |                 |                           |             |          |      |                | 1              |         |         |            |         |                 |      |                    |
| Jacket Potato<br>BIR-NO CODE                        | No<br>Allergens |                           |             |          |      |                |                |         |         |            |         |                 |      |                    |
| Grated Cheddar<br>Cheese<br>CL-NO CODE              |                 |                           |             |          |      |                | 1              |         |         |            |         |                 |      |                    |
| Pork Sausage<br>CL-NO CODE                          |                 | <b>✓</b>                  |             |          |      |                |                |         |         |            |         |                 |      |                    |
| Vegan Sausages<br>BF-70195                          |                 |                           |             |          |      |                |                |         |         |            |         |                 | 1    |                    |
| Hash Browns<br>BF-29867                             | No<br>Allergens |                           |             |          |      |                |                |         |         |            |         |                 |      |                    |
| Baked Beans<br>BR-33655                             | No<br>Allergens |                           |             |          |      |                |                |         |         |            |         |                 |      |                    |
| Strawberry Malt<br>loaf bar<br>BF-16324             |                 | 1                         |             |          |      |                |                |         |         |            |         |                 |      |                    |

Amended date: 24/6/2024

This is designed to be a guide only. For more details about specific product contact the school.

Reviewed by: PJ

<u>May Contain</u> – This is a warning that the product is used in the same factory/site.

IF IN DOUBT, LEAVE IT OUT!

You can find this template, including more information at

All pre—packed sandwiches have allergy awareness on the packaging