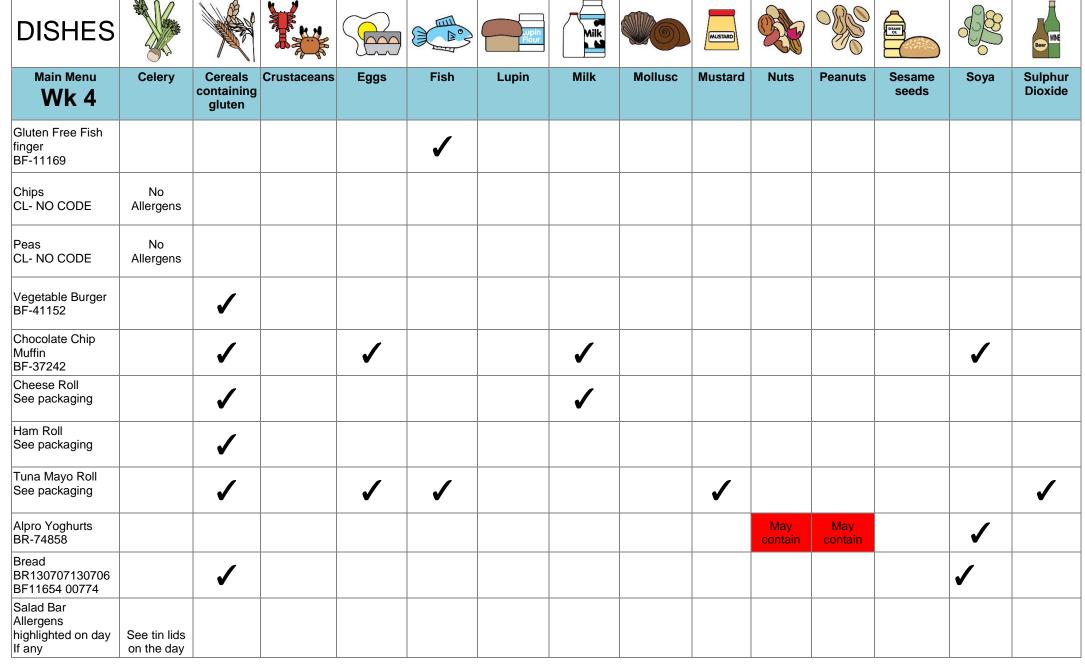

## DISHES AND THEIR ALLERGEN CONTENT – St Josephs Catholic School – Autumn/Winter 2024 – V1

| DIGITEO AIT                                         |                 | / 1                       | <u> </u>    | <u> </u> |      | pris out       |                |         | ataiiii | ********** |         | V 1             |      |                    |
|-----------------------------------------------------|-----------------|---------------------------|-------------|----------|------|----------------|----------------|---------|---------|------------|---------|-----------------|------|--------------------|
| DISHES                                              |                 |                           |             |          |      | Lupin<br>Flour | Milk           |         | MUSTARD |            |         | IISAMI<br>OK    | - J& | WNE                |
| Main Menu<br>Wk 4                                   | Celery          | Cereals containing gluten | Crustaceans | Eggs     | Fish | Lupin          | Milk           | Mollusc | Mustard | Nuts       | Peanuts | Sesame<br>seeds | Soya | Sulphur<br>Dioxide |
| Vegetable<br>Sausage Rolls<br>BF-60011,             |                 | 1                         |             |          |      |                | MAY<br>CONTAIN |         |         |            |         |                 | 1    |                    |
| New Potatoes<br>BIR-NO CODE                         | No<br>Allergens |                           |             |          |      |                |                |         |         |            |         |                 |      |                    |
| Peas<br>CL-NO CODE                                  | No<br>Allergens |                           |             |          |      |                |                |         |         |            |         |                 |      |                    |
| Fresh Fruit<br>watermelon<br>CL-NO CODE             | No<br>Allergens |                           |             |          |      |                |                |         |         |            |         |                 |      |                    |
| Yoghurts/Frubes<br>BF-72942, 99120,<br>99126,110762 |                 |                           |             |          |      |                | 1              |         |         |            |         |                 |      |                    |
| Jacket Potato<br>BIR-NO CODE                        | No<br>Allergens |                           |             |          |      |                |                |         |         |            |         |                 |      |                    |
| Grated Cheddar<br>Cheese<br>CL-NO CODE              |                 |                           |             |          |      |                | 1              |         |         |            |         |                 |      |                    |
| Pork Sausage<br>CL-NO CODE                          |                 | <b>✓</b>                  |             |          |      |                |                |         |         |            |         |                 |      |                    |
| Vegan Sausages<br>BF-70195                          |                 |                           |             |          |      |                |                |         |         |            |         |                 | 1    |                    |
| Hash Browns<br>BF-29867                             | No<br>Allergens |                           |             |          |      |                |                |         |         |            |         |                 |      |                    |
| Baked Beans<br>BR-33655                             | No<br>Allergens |                           |             |          |      |                |                |         |         |            |         |                 |      |                    |
| Strawberry Malt<br>loaf bar<br>BF-16324             |                 | 1                         |             |          |      |                |                |         |         |            |         |                 |      |                    |

Amended date: 24/6/2024

This is designed to be a guide only. For more details about specific product contact the school.

Reviewed by: PJ

<u>May Contain</u> – This is a warning that the product is used in the same factory/site.

IF IN DOUBT, LEAVE IT OUT!

You can find this template, including more information at

All pre—packed sandwiches have allergy awareness on the packaging